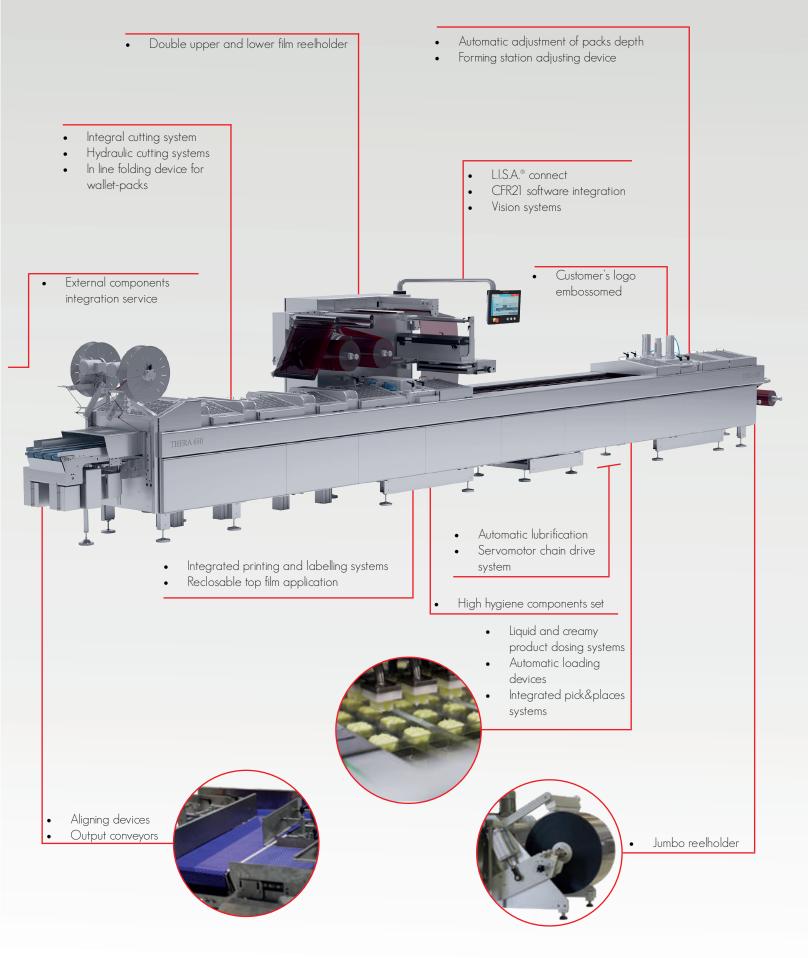

ange, cleaning & maintenance operations.





### TECHNOLOGIES

- Sealing
- Vacuum
- Modified atmosphere (MAP)
- Shrink

## COMPONENTS

- Electrical: PLC Siemens
- Pneumatic: FESTO
- Vacuum Pumps: BUSCH
- Control interface: PLC Siemens

- Skinpack
- Posiform
- Double chamber automatic die configuration (FV)
- Multiple Indexes

#### PERFORMANCE

- Production: Up to 35 cycles/min
- Film material: film thickness up to 1200 my
- Top film reel Max diam. 500 mm
- Bottom film reel Max diam. 500 mm



## TECHNICAL FEATURES

- Machine length: Customized
- Machine width: up to 1200 mm
- Machine height: up to 2000 mm
- Loading area: Customized

- Bottom film width: up to 660 mm
- Top film width: Up to 640 mm
- Max advancing index: Up to 1100 mm
- Pack max depth: Up to 190 mm









#### OPTIONALS









## ITALIAN SOUL



## GLOBAL ATTITUDE



## SMALL ENOUGH TO LISTEN ENOUGH TO SERVE!



COLIGROUP S.p.A Via del lavoro A, 9 25032 CHIARI (BS) Italy Phone - 39 030 7000761/2/3 Fax - 39 030 713370 Email: info@colimatic.com www.colimatic.com