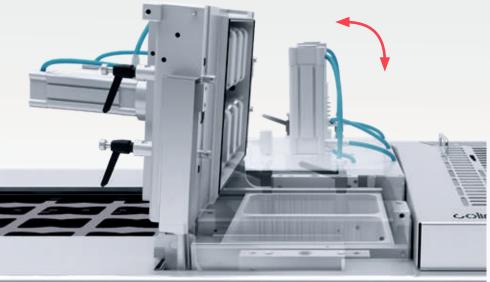

#### HINGED CHAMBERS

with folding opening device to allow the fastest format change, cleaning & maintenance operations.