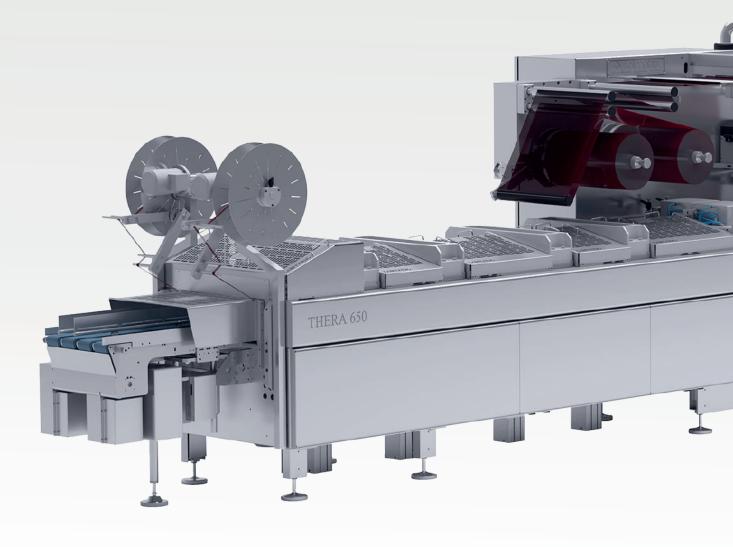

Cutting-edge technology, superior quality and high performance, matured throughout half a century of experience:

THERA 650

# model 650 THERA

#### LIFTING MECHANISM

THERA 650

with 4-post lifting units which guarantee a consistently high level of sealing quality due to evenly distribution of the sealing pressure.