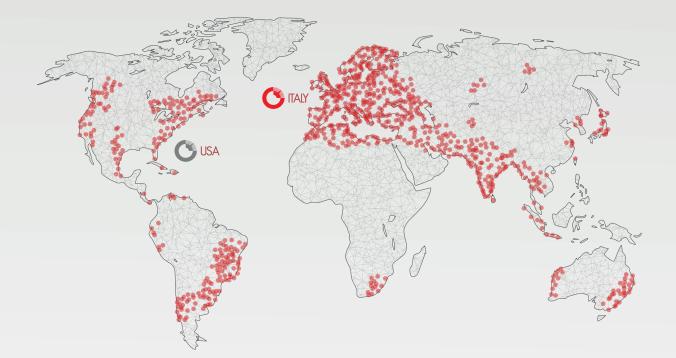

## TECHNOLOGIES

- Sealing
- Vacuum
- Modified atmosphere (MAP)
- Shrink

## COMPONENTS

- Electrical: PLC Siemens
- Pneumatic: FESTO
- Vacuum Pumps: BUSCH
- Control interface: PLC Siemens

- Skinpack
- Posiform
- Double chamber automatic die configuration (FV)
- Multiple Indexes

#### PERFORMANCE

- Production: Up to 35 cycles/min
- Film material: film thickness up to 1200 my
- Top film reel Max diam. 500 mm
- Bottom film reel Max diam. 500 mm



## TECHNICAL FEATURES

- Machine length: Customized
- Machine width: up to 1200 mm
- Machine height: up to 2000 mm
- Loading area: Customized

- Bottom film width: up to 660 mm
- Top film width: Up to 640 mm
- Max advancing index: Up to 1100 mm
- Pack max depth: Up to 190 mm









#### OPTIONALS









## ITALIAN SOUL



## GLOBAL ATTITUDE



## SMALL ENOUGH TO LISTEN ENOUGH TO SERVE!



COLIGROUP S.p.A Via del lavoro A, 9 25032 CHIARI (BS) Italy Phone - 39 030 7000761/2/3 Fax - 39 030 713370 Email: info@colimatic.com www.colimatic.com