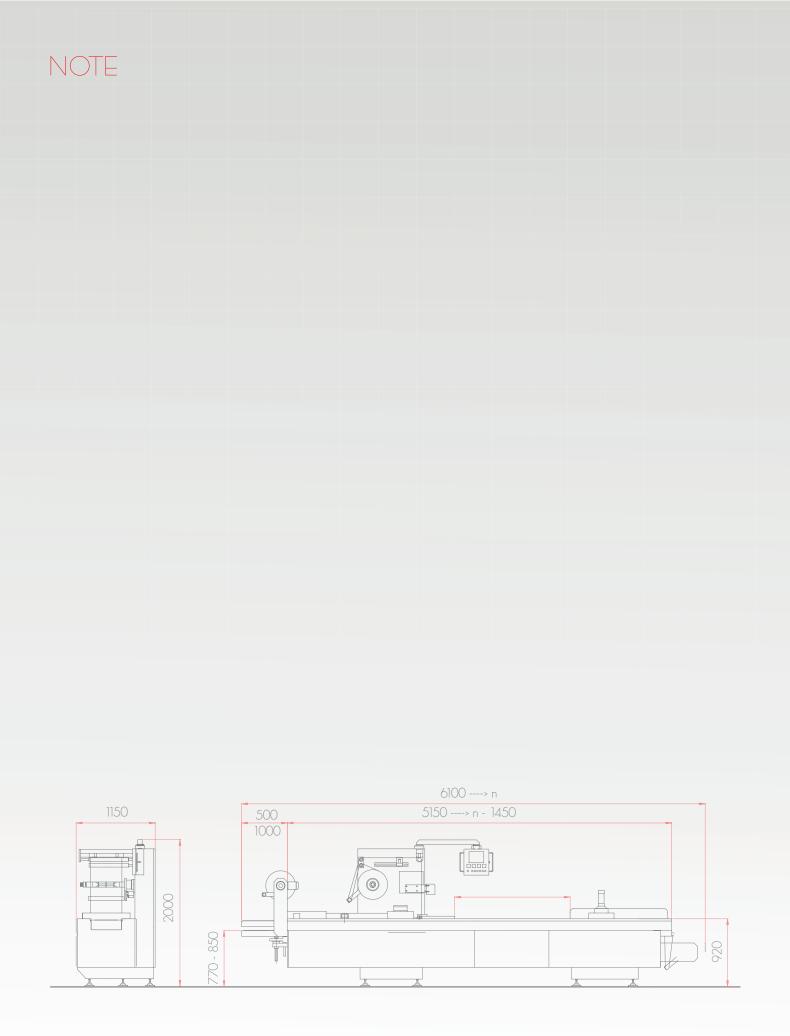

## TECHNICAL FEATURES

- Machine length: Customized
- Machine width: up to 1200 mm
- Machine height: up to 2000 mm
- Loading area: Customized

- Bottom film width: up to 660 mm
- Top film width: Up to 640 mm
- Max advancing index: Up to 1100 mm
- Pack max depth: Up to 190 mm