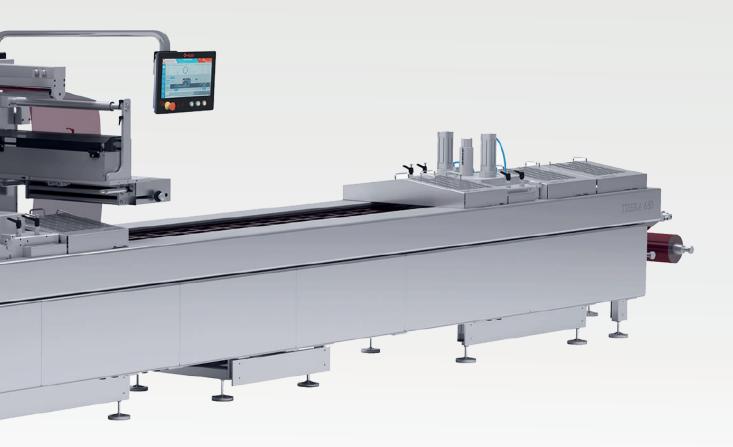

#### RESISTIVE OPERATOR PANEL

to allow a friendly HMI use in any working condition. The safety system detects hazards, stops the machine and activates the remote assistance service for faster reaction times.