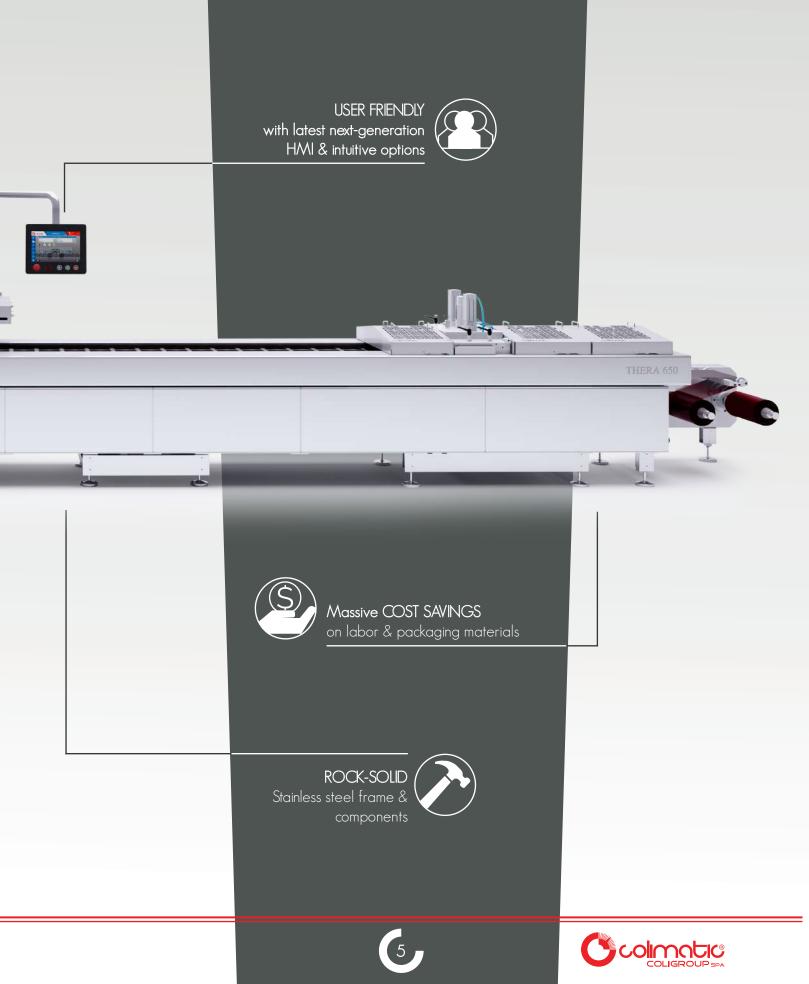

#### RESISTIVE OPERATOR PANEL

to allow a friendly HMI use in any working condition. The safety system detects hazards, stops the machine and activates the remote assistance service for faster reaction times.