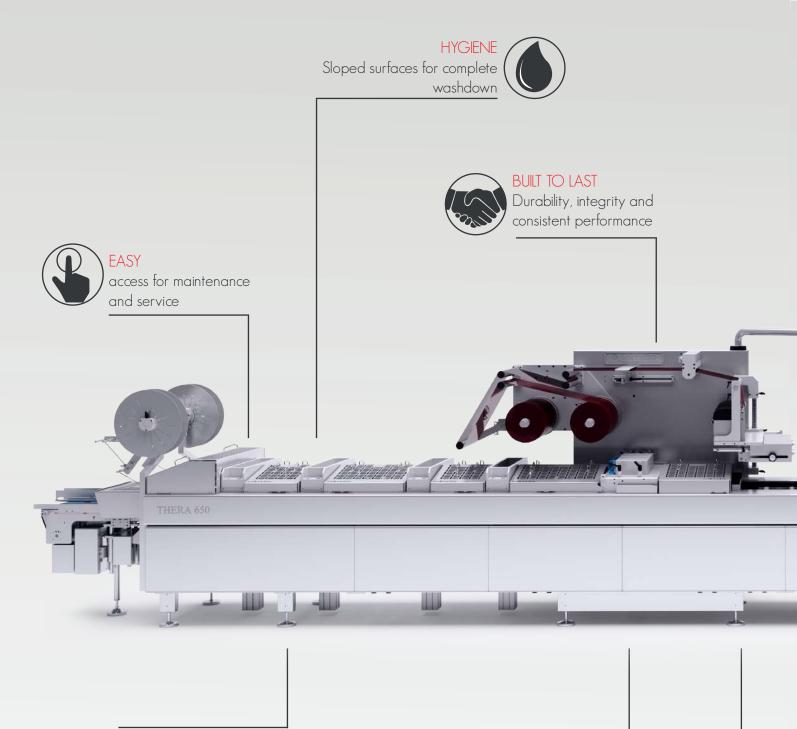

#### HYGIENE

superior hygiene engineered to meet the highest standards, separated & hermetic valve boxes; no sharp edges; sloped surfaces and optional water proof HMI.

#### MODULAR FRAME

to ensure the highest level of flexibility, with modular construction, uncompromisingly tailored to customers applications of today and still remain open to the demands of tomorrow.

#### HINGED CHAMBERS

with folding opening device to allow the fastest format change, cleaning & maintenance operations.