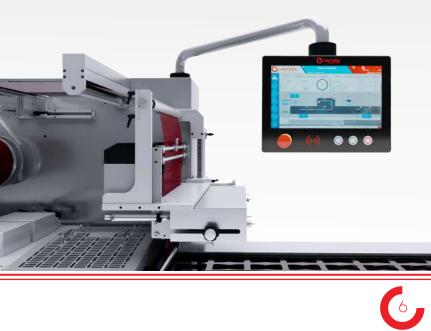

#### RESISTIVE OPERATOR PANEL

to allow a friendly HMI use in any working condition. The safety system detects hazards, stops the machine and activates the remote assistance service for faster reaction times.