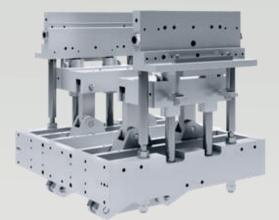

#### LIFTING MECHANISM

THERA 650

with 4-post lifting units which guarantee a consistently high level of sealing quality due to evenly distribution of the sealing pressure.