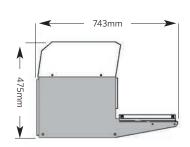

## **T10** Specifications

| Height            | 475mm                           |
|-------------------|---------------------------------|
| Standard Length   | 875mm                           |
| Width             | 743mm                           |
| Weight            | 45kg                            |
| Pneumatic supply  | 3CFM (85L/min) at 80psi (5 bar) |
| Electrical supply | 230 VAC 50Hz 1kW                |