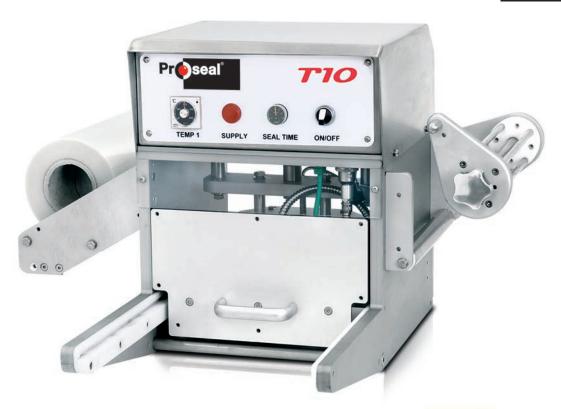

# **T10**

A bench mounted sliding base tray seal machine with contoured film cutting facility and capable of sealing up to 6 packs per minute

The T10 is a small, compact and robust bench mounted tray sealing machine.

Capable of up to six cycles per minute, the **T10** is ideal for low volume production and production trials. With the ability to utilise a wide range of materials, it is a very useful and versatile machine.

#### Standard design features and benefits

- Two minute tool changeover
- Low maintenance polymer bearings
- Simple and accurate film-feed system with easy film route
- Maintenance friendly robust construction
- Accurate temperature and seal pressure control
- Fully portable bench mounted
- High accuracy tool alignment system provides a constantly accurate sealing and/or film-cutting relationship with the tray flange profile
- Two position interlocked sliding base mechanism and a fully enclosed seal area
- Manual film-feed and skeletal waste rewind
- Simple design and operation
- All around seal only (No Cut) for packs with pre-cut or hinged lids
- All around seal and contoured film-cut
- Portable, with separate compressor (optional extra). Can be operated from a standard 220-240 VAC supply
- Automatic seal operation with accurate seal dwell time
- Food industry approved hygienic construction and washdown protection
- Full Category 3 guarding
- Sale, Lease Purchase and Rental options available