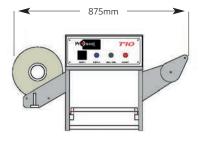

## **T10** Specifications

| Height            | 475mm                           |
|-------------------|---------------------------------|
| Standard Length   | 875mm                           |
| Width             | 743mm                           |
| Weight            | 45kg                            |
| Pneumatic supply  | 3CFM (85L/min) at 80psi (5 bar) |
| Electrical supply | 230 VAC 50Hz 1kW                |